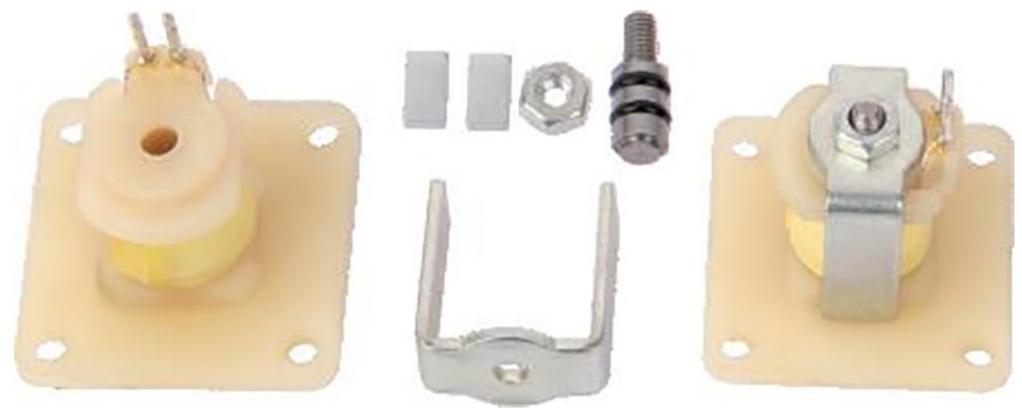

for your company. We have been able to provide a complete set of industry-specific equipment ranging from parts assembly to semi-finished products and finished products inspection.

Introduction of Spool valve assembly machine

Yuyao Zhiheng Automation Equipment Co.,Ltd is China manufacturer & supplier who mainly produces Assembly machine, Auto-Screwdriver machine and Riveting machine with more than ten years of experience. This Spool valve assembly machine is used for the Spool valve assembly. The machine automatically assembles the parts into finished. Automatic feeding spare parts. And with detection function, automatic blanking of good and bad products. The Spool valve assembly machine is mainly suitable for the manufacturers of Gas regulating valve or liquid regulating valve.









Parameter (Specification) of Electronic thermometer assembly machine :

Features,

1.Automatic feeding sealing spool
2.Automatic feeding the valve body shell
3.Automatic inserts sealing spool into the valve body shell
4.Automatic assembly the magnet
5.Automatic assembly the U-shaped metal part
6.Automatic screwing

7.Automatic blanking of good and bad products

Specification,

Power supply: AC220V/50HZ Air pressure: above 0.6Mpa Yield: 1200-1500PCS/ hour

Custom-made machines for your reference:

Automatic assembly machine for handles Automatic assembly machine for electrical pen



Automatic assembly machine for Lip pomade Automatic assembly machine for bead transport Automatic assembly machine for spark lighter Automatic assembly machine for tool head Automatic assembly machine for sle