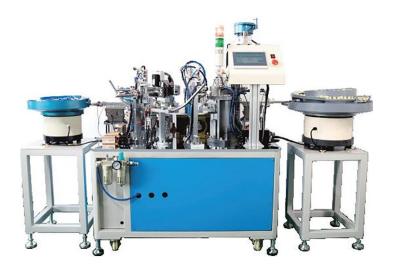

Introduction of Spool valve assembly machine

Yuyao Zhiheng Automation Equipment Co.,Ltd is China manufacturer & supplier who mainly produces Assembly machine, Auto-Screwdriver machine and Riveting machine with more than ten years of experience. This Spool valve assembly machine is used for the Spool valve assembly. The machine automatically assembles the parts into finished. Automatic feeding spare parts. And with detection function, automatic blanking of good and bad products. The Spool valve assembly machine is mainly suitable for the manufacturers of Gas regulating valve or liquid regulating valve.

Parameter (Specification) of Electronic thermometer assembly machine :

Features,

1.Automatic feeding sealing spool
2.Automatic feeding the valve body shell
3.Automatic inserts sealing spool into the valve body shell
4.Automatic assembly the magnet
5.Automatic assembly the U-shaped metal part
6.Automatic screwing

7.Automatic blanking of good and bad products

Specification,

Power supply: AC220V/50HZ Air pressure: above 0.6Mpa Yield: 1200-1500PCS/ hour

Custom-made machines for your reference:

Automatic assembly machine for handles Automatic assembly machine for electrical pen