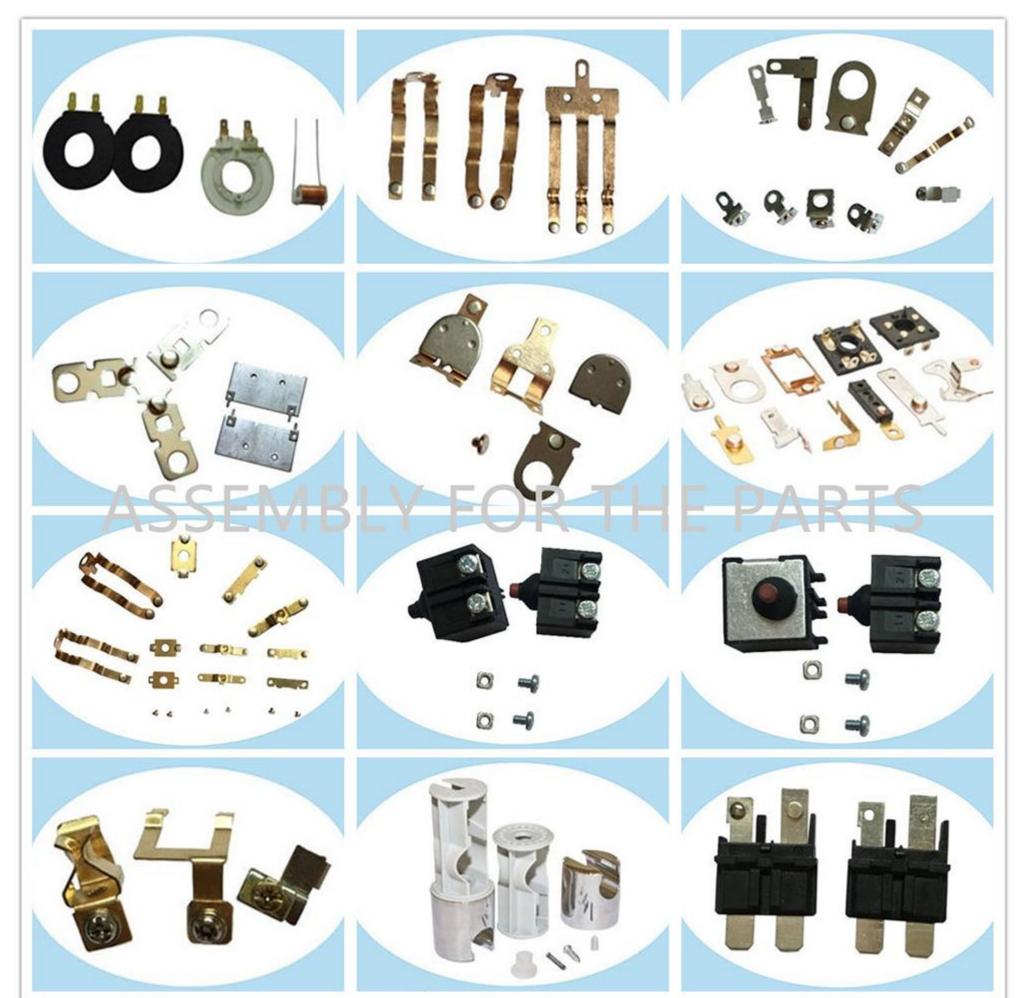

tomatic assembly machine for toothbrush small motor drive shaft Semi-automatic assembly machine for toothbrush head Automatic assembly machine for toothbrush head casing Automatic machine of marking tester for toothbrush charging base Automatic assembly machine for thermometer Automatic machine for thermometer test Automatic assembly machine for medical single-phase valve Automatic machine for riveting contact Automatic assembly machine for pin inserting Automatic machine for ultrasonic Automatic machine for transformer welding Semi-automatic machine for screwing Automatic assembly machine for temperature controller Assembly riveting machine of automobile seat belt Automatic machine for hair drier switch insert Automatic inserting assembly machine etc.

Pictures of Parts assembled:





















Pictures of Our Factory:



















### Payment and terms:

# 1,DELIVERY TERMS: FOB NINGBO / SHANGHAI. 2,TERMS OF PAYMENT: TT 50% DEPOSIT AND 50% PAID BEFORE SHIPMENT. 3,DELIVERY TIME: 65DAYS AFTER RECEIVED 50% DEPOSIT.

### SERVICE

1, Training how to instal the machine. Training how to use the machine.

2, 1year warranty, not including wearing parts, and human damage is not included.

3, If the problem can't be solved through video and phone, engineers available to servise machinery overseas.