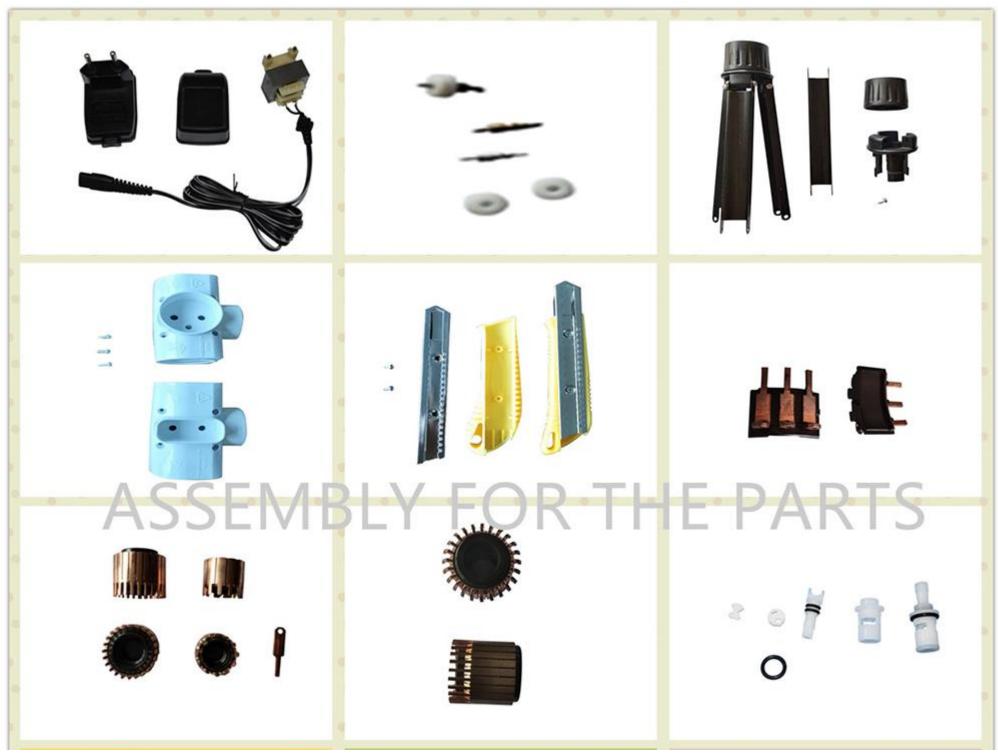

mbly machine for toothbrush small motor drive shaft Semi-automatic assembly machine for toothbrush head Automatic assembly machine for toothbrush head casing Automatic machine of marking tester for toothbrush charging base Automatic assembly machine for thermometer Automatic machine for thermometer test Automatic assembly machine for medical single-phase valve Automatic machine for riveting contact Automatic assembly machine for pin inserting Automatic machine for ultrasonic Automatic machine for transformer welding Semi-automatic machine for screwing Automatic assembly machine for temperature controller Assembly riveting machine of automobile seat belt Automatic machine for hair drier switch insert Automatic inserting assembly machine etc.

Pictures of Parts assembled:





















Pictures of Our Factory:



















### Payment and terms:

# 1,DELIVERY TERMS: FOB NINGBO / SHANGHAI. 2,TERMS OF PAYMENT: TT 50% DEPOSIT AND 50% PAID BEFORE SHIPMENT. 3,DELIVERY TIME: 65DAYS AFTER RECEIVED 50% DEPOSIT.

### SERVICE

1, Training how to instal the machine. Training how to use the machine.

2, 1year warranty, not including wearing parts, and human damage is not included.

3, If the problem can't be solved through video and phone, engineers available to servise machinery overseas.