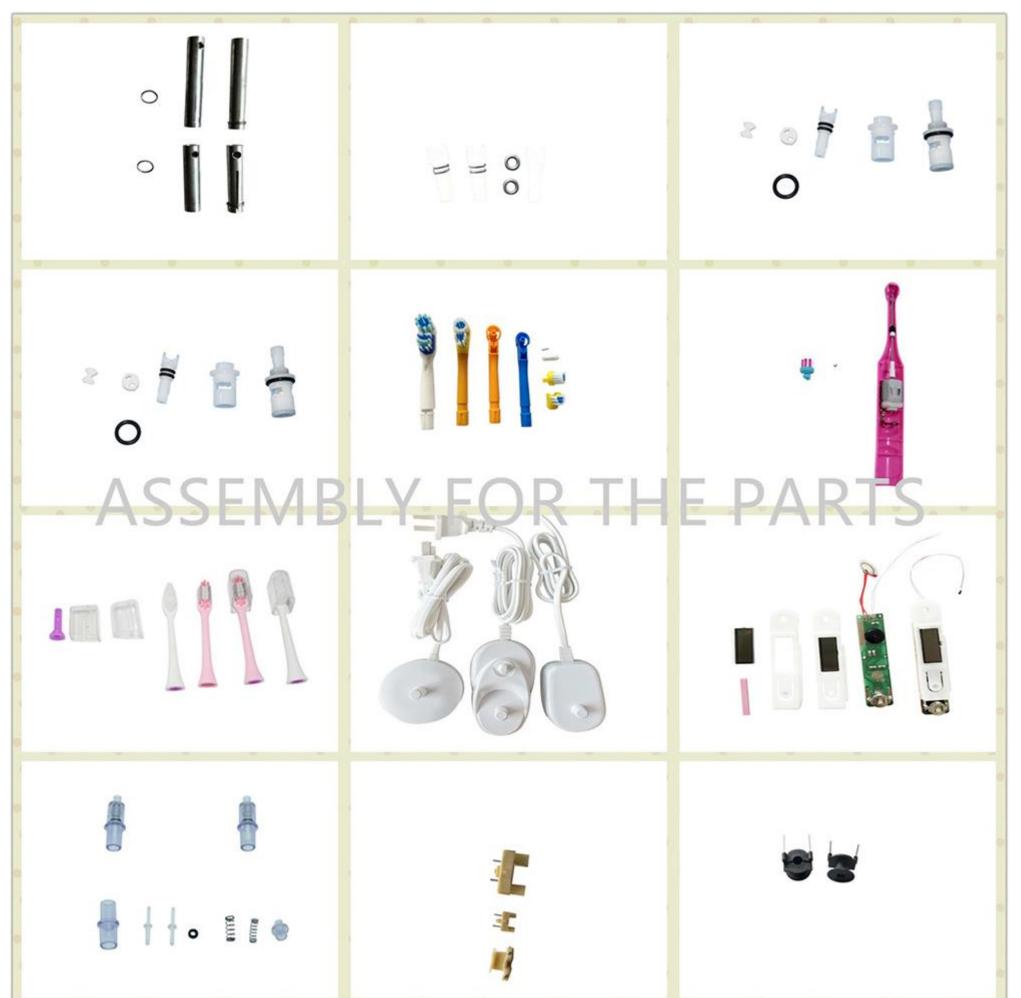

assembly machine for toothbrush small motor drive shaft Semi-automatic assembly machine for toothbrush head Automatic assembly machine for toothbrush head casing Automatic machine of marking tester for toothbrush charging base Automatic assembly machine for thermometer Automatic machine for thermometer test Automatic assembly machine for medical single-phase valve Automatic machine for riveting contact Automatic assembly machine for pin inserting Automatic machine for ultrasonic Automatic machine for transformer welding Semi-automatic machine for screwing Automatic assembly machine for temperature controller Assembly riveting machine of automobile seat belt Automatic machine for hair drier switch insert Automatic inserting assembly machine etc.

Pictures of Parts assembled:





















Pictures of Our Factory:



















### Payment and terms:

# 1,DELIVERY TERMS: FOB NINGBO / SHANGHAI. 2,TERMS OF PAYMENT: TT 50% DEPOSIT AND 50% PAID BEFORE SHIPMENT. 3,DELIVERY TIME: 65DAYS AFTER RECEIVED 50% DEPOSIT.

### SERVICE

1, Training how to instal the machine. Training how to use the machine.

2, 1year warranty, not including wearing parts, and human damage is not included.

3, If the problem can't be solved through video and phone, engineers available to servise machinery overseas.