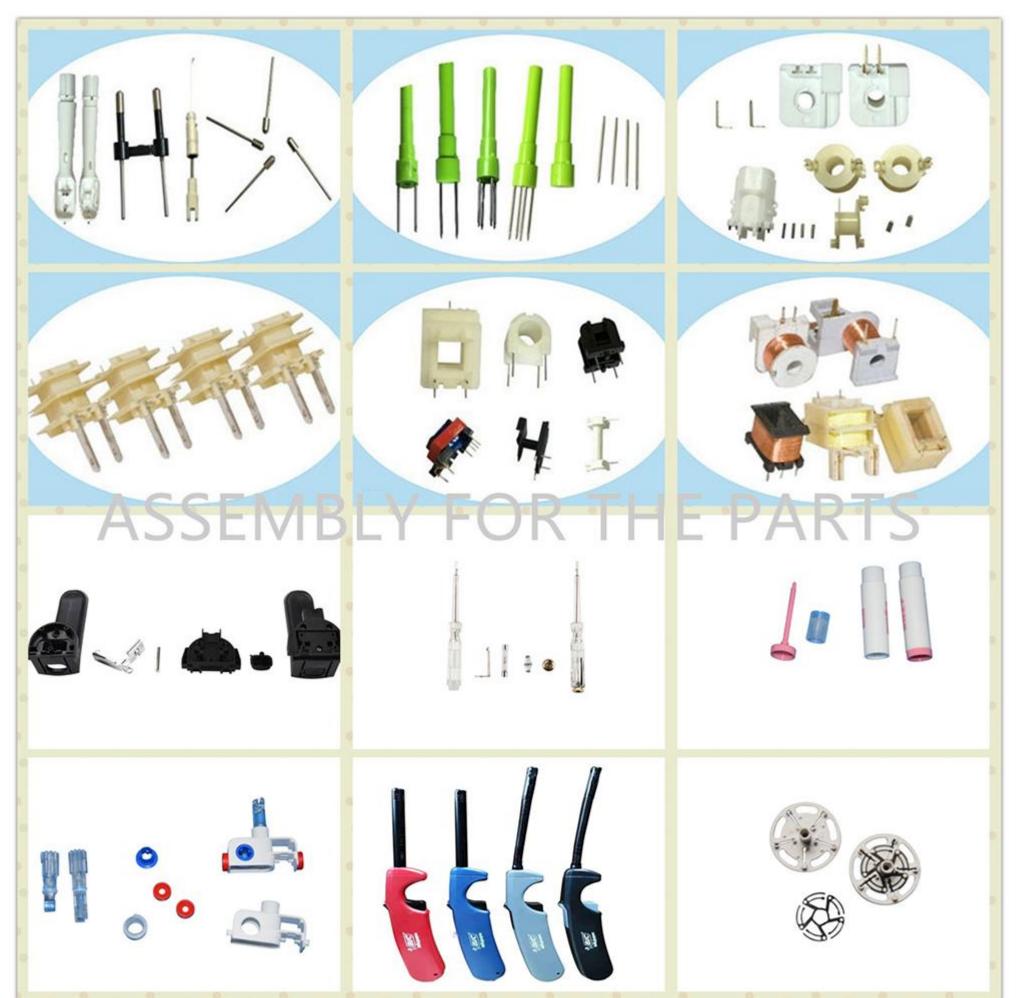

tic assembly machine for toothbrush small motor drive shaft Semi-automatic assembly machine for toothbrush head Automatic assembly machine for toothbrush head casing Automatic machine of marking tester for toothbrush charging base Automatic assembly machine for thermometer Automatic machine for thermometer test Automatic assembly machine for medical single-phase valve Automatic machine for riveting contact Automatic assembly machine for pin inserting Automatic machine for ultrasonic Automatic machine for transformer welding Semi-automatic machine for screwing Automatic assembly machine for temperature controller Assembly riveting machine of automobile seat belt Automatic machine for hair drier switch insert Automatic inserting assembly machine etc.

Pictures of Parts assembled:





















Pictures of Our Factory:



















### Payment and terms:

# 1,DELIVERY TERMS: FOB NINGBO / SHANGHAI. 2,TERMS OF PAYMENT: TT 50% DEPOSIT AND 50% PAID BEFORE SHIPMENT. 3,DELIVERY TIME: 65DAYS AFTER RECEIVED 50% DEPOSIT.

### SERVICE

1, Training how to instal the machine. Training how to use the machine.

2, 1year warranty, not including wearing parts, and human damage is not included.

3, If the problem can't be solved through video and phone, engineers available to servise machinery overseas.