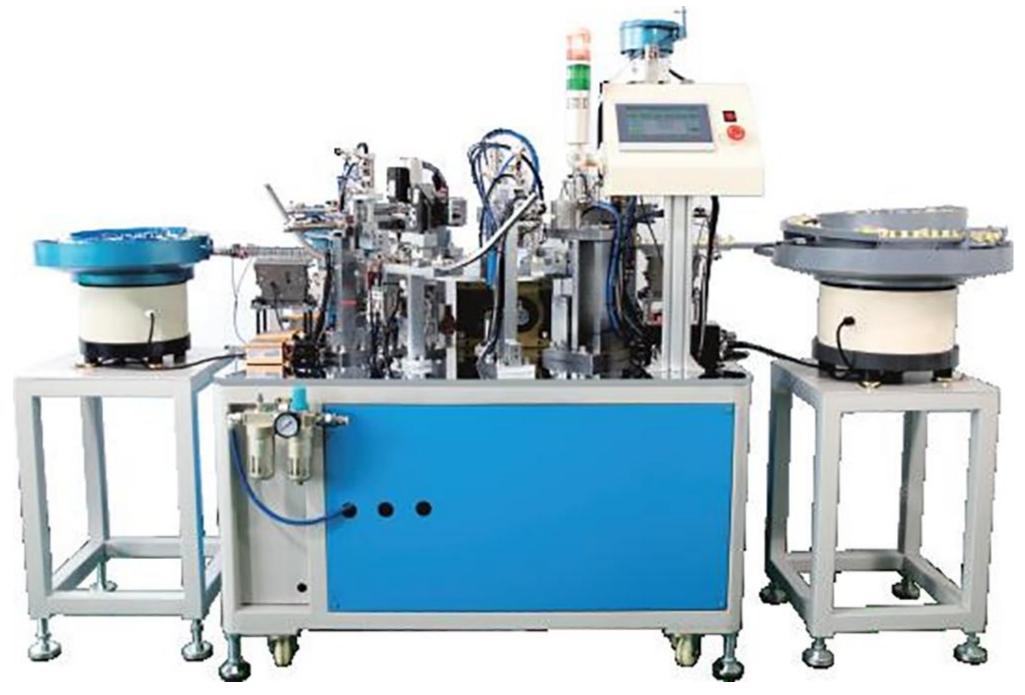

Introduction of Spool valve assembly machine

Yuyao Zhiheng Automation Equipment Co.,Ltd is China manufacturer & supplier who mainly produces Assembly machine, Auto-Screwdriver machine and Riveting machine with more than ten years of experience. This Spool valve assembly machine is used for the Spool valve assembly. The machine automatically assembles the parts into finished. Automatic feeding spare parts. And with detection function, automatic blanking of good and bad products. The Spool valve assembly machine is mainly suitable for the manufacturers of Gas regulating valve or liquid regulating valve.

Parameter (Specification) of Electronic thermometer assembly machine :

Features,

1.Automatic feeding sealing spool
2.Automatic feeding the valve body shell
3.Automatic inserts sealing spool into the valve body shell
4.Automatic assembly the magnet
5.Automatic assembly the U-shaped metal part
6.Automatic screwing

7.Automatic blanking of good and bad products

Specification,

Power supply: AC220V/50HZ Air pressure: above 0.6Mpa Yield: 1200-1500PCS/ hour

Custom-made machines for your reference:

Automatic assembly machine for handles Automatic assembly machine for electrical pen